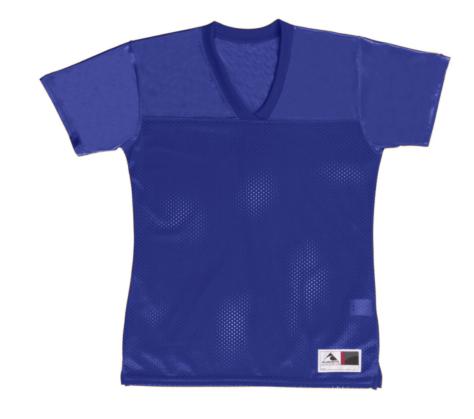

## **250** | LADIES REPLICA FOOTBALL TEE

100% polyester tricot mesh \* 100% polyester dazzle fabric yoke and sleeves \* Junior fit - not meant to be worn with pads \* 1x1 rib-knit modified V-neck collar \* Front and back yoke large enough for embellishment \* Set-in sleeves \* Outside locker label with size is on wearer's left side near bottom hem \* Side vents \* Double-needle hemmed sleeves and bottom \* Also available in Girls, Style 251

Sizes: S,M,L,XL,2XL