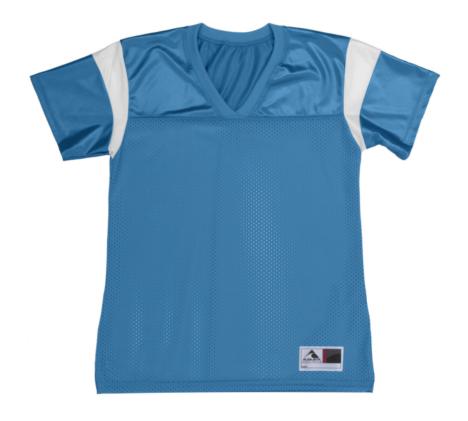

## **250** | LADIES REPLICA FOOTBALL TEE

100% polyester tricot mesh \* 100% polyester dazzle fabric yoke and sleeves \* Junior fit - not meant to be worn with pads \* 1x1 rib-knit modified V-neck collar \* Front and back yoke large enough for embellishment \* Set-in sleeves \* Outside locker label with size is on wearer's left side near bottom hem \* Side vents \* Double-needle hemmed sleeves and bottom \* Also available in Girls, Style 251

Sizes: S,M,L,XL,2XL