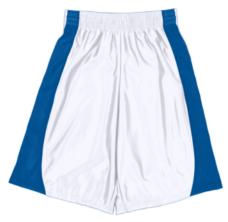

717 | DAZZLE/MESH SHORT

100% polyester dazzle fabric body and stripes with two layers of 100% polyester tricot mesh side inserts \* Full-cut \* Covered elastic waistband with inside drawcord \* Contrast color side mesh inserts with accent dazzle stripes \* 9-inch inseam \* Double-needle hemmed bottom