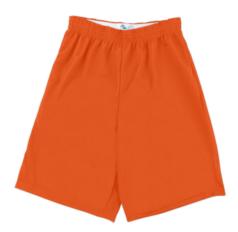

Sizes: S,M,L,XL,2XL,3XL

738 LONGER LENGTH MINI MESH LEAGUE SHORT

Two layers of 100% polyester mini mesh \* Elastic waistband with inside drawcord \* 9-inch inseam \* Double-needle hemmed bottom. Also available in Youth, Style 739.