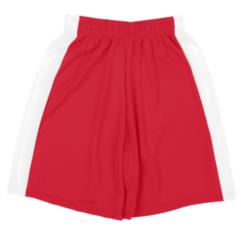

Sizes: S,M,L,XL,2XL,3XL

735 | WICKING MESH GAME SHORT

100% polyester wicking mesh \* Wicks moisture away from the body \* Full-cut \* Covered elastic waistband with inside drawcord \* Contrast color side panels \* 7-inch inseam \* Double-needle hemmed bottom. Also available in Youth, Style 736.