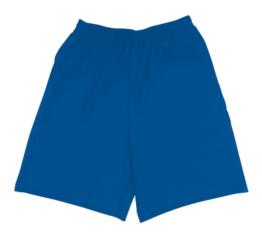

Sizes: S,M,L,XL,2XL,3XL

**803** | LONGER LENGTH WICKING SHORT W/ POCKETS

100% polyester wicking mesh\* Wicks moisture away from the body\* Full-cut\* Covered elastic waistband with inside drawcord\* Side seam pockets\* 9-inch inseam \* Double-needle hemmed bottom