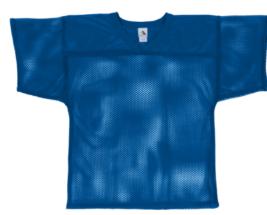

## **283 | PORTHOLE MESH FOOTBALL JERSEY**

100% polyester porthole mesh body and sleeves \* 100% polyester dazzle fabric two-ply yoke \* 1x1 rib-knit modified V-neck collar \* Oversized shoulders and full-cut sleeves to accommodate pads \* Set-in sleeves \* Double-needle hemmed sleeves and bottom. Also available in Youth, Style 284.

Sizes: S/M,L/XL,2XL,3XL