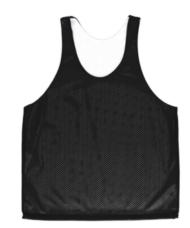

## 207 | REVERSIBLE TRICOT MESH LACROSSE TANK

Two layers of 100% polyester tricot mesh \*Fully reversible for wearing on either side \*Waist length \*Bottom hem of each layer finished separately to allow for embellishment. Also available in Youth, Style 208. Sizes: S/M,L/XL,2XL