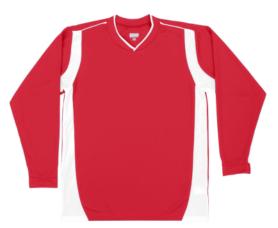

## 4600 | WICKING LONG SLEEVE WARMUP SHIRT

100% polyester wicking mesh \* Wicks moisture away from the body \* Heat sealed label \* Tipped rib-knit lap-over collar \* Contrast color accent piping on front shoulder \* Contrast color sleeve and side inserts \* Set-in sleeves \* Self-fabric cuffs \* Double-needle hemmed bottom

Sizes: XS,S,M,L,XL,2XL,3XL

240 | TRICOT MESH JERSEY

100% polyester tricot mesh\* 1x1 rib-knit modified V-neck collar\* Front and back yoke is two layers\* Oversized shoulders and full-cut sleeves to accommodate pads\* Set-in sleeves\* Double-needle hemmed sleeves and bottomAlso available in Youth, Style 241