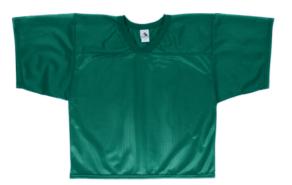

## **283 | PORTHOLE MESH FOOTBALL JERSEY**

100% polyester porthole mesh body and sleeves \* 100% polyester dazzle fabric two-ply yoke \* 1x1 rib-knit modified V-neck collar \* Oversized shoulders and full-cut sleeves to accommodate pads \* Set-in sleeves \* Double-needle hemmed sleeves and bottom. Also available in Youth, Style 284.

Sizes: S/M,L/XL,2XL,3XL



## 4600 | WICKING LONG SLEEVE WARMUP SHIRT

100% polyester wicking mesh \* Wicks moisture away from the body \* Heat sealed label \* Tipped rib-knit lap-over collar \* Contrast color accent piping on front shoulder \* Contrast color sleeve and side inserts \* Set-in sleeves \* Self-fabric cuffs \* Double-needle hemmed bottom

Sizes: XS,S,M,L,XL,2XL,3XL



240 | TRICOT MESH JERSEY

100% polyester tricot mesh\* 1x1 rib-knit modified V-neck collar\* Front and back yoke is two layers\* Oversized shoulders and full-cut sleeves to accommodate pads\* Set-in sleeves\* Double-needle hemmed sleeves and bottomAlso available in Youth, Style 241

Sizes: S,M,L,XL,2XL,3XL



## 207 | REVERSIBLE TRICOT MESH LACROSSE TANK

Two layers of 100% polyester tricot mesh \*Fully reversible for wearing on either side \*Waist length \*Bottom hem of each layer finished separately to allow for embellishment. Also available in Youth, Style 208. Sizes: S/M,L/XL,2XL



Mens Lacrosse Tops

## **Metro Sports NH**

info@metrosportsnh.com (603623-3644