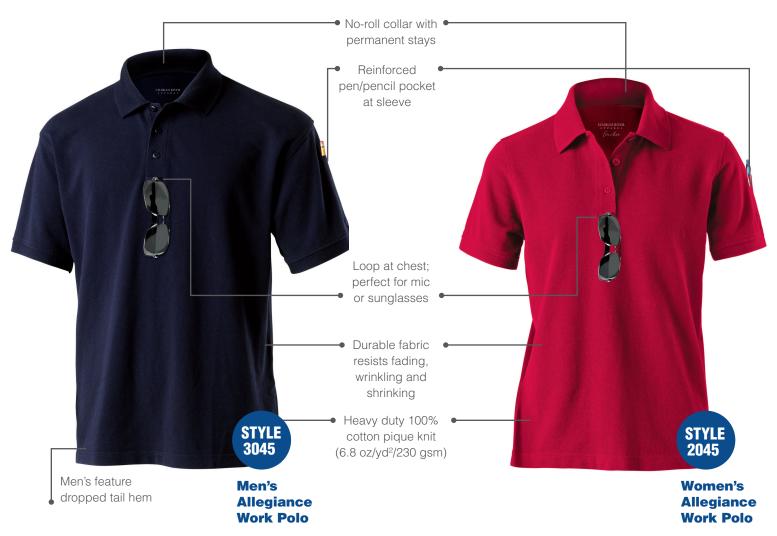

## Polos that WORK as hard as YOU do

Constructed to meet the demands of law enforcement, fire fighter & rescue organizations

Men's Sizes: S-5XL Women's Sizes: XS-3XL

010 black 040 navy 060 red 080 white

## Designed for police, firefighters and EMT workers, but also great for...

- TV Reporters attach the reporter's mic directly to the mic loop for hands free convenience
- Restaurant Servers use the sleeve pockets for pens to take orders
- Golfers keep the tees in the sleeve pen pocket
- Coaches have the whistle kept securely through the neck loop and pens in the sleeve pocket
- Electricians/Plumbers keep small tools in sleeve pocket or hung at neck loop