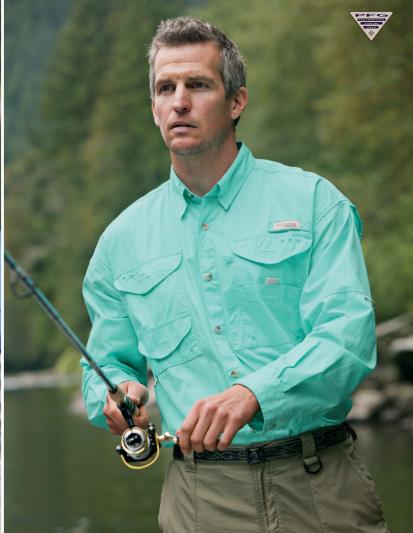

## **Columbia**

The high-performance fabric is quick drying—thanks to Omni-Dry® Advanced Evaporation technology—and offers UPF 40 sun protection courtesy of Omni-Shade®. Antimicrobial properties help keep it odor free over multiday trips. Meshlined cape vents at the back shoulders allow maximum airflow. Plenty of stretch for enhanced range of motion when casting. Button-down collar. Patch pockets with hook and loop closures. Rod holder loop on the left chest. Columbia logo patch above left chest pocket. Relaxed fit. Made of 100% polyester.

FM7253 LONG SLEEVE Adult Sizes: S–4X Colors: Fossil, Sail, White Call for Pricing FM7266 SHORT SLEEVE Adult Sizes: S–4X Colors: Fossil, Lox, Sail, White Call for Pricing

Columbi