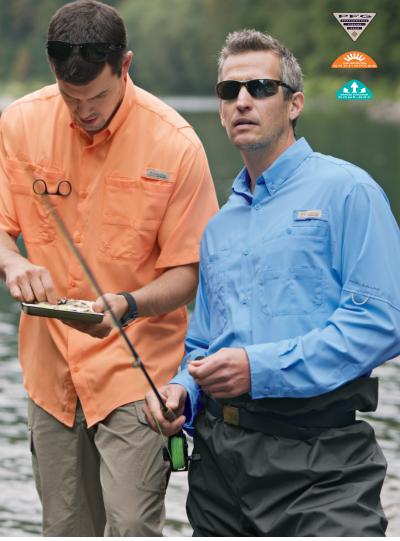

## **BONEHEAD<sup>™</sup> FISHING SHIRTS**

Designed for avid fishermen—and for those who prefer their fish in sticks. Fully vented for breathability, these shirts have hook and loop on the collar tips and fly box pockets with hook and loop closures. A rod holder loop on the left chest and a utility loop free hands to work with lines and lures. Columbia logo patch above left chest pocket. Relaxed fit. Made of 100% cotton Ultralite<sup>™</sup> sandwashed poplin.

FM7120 LONG SLEEVE Adult Sizes: S–4X Colors: Fossil, Gulf Stream, Sage, White, White Cap Call for Pricing FM7130 SHORT SLEEVE Adult Sizes: S–4X Colors: Fossil, Gulf Stream, Sage, White, White Cap Call for Pricing