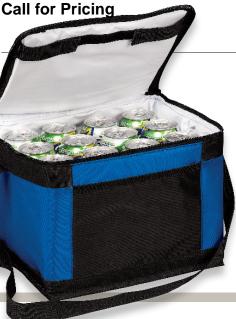

### **BG89 12-PACK** COOLER

Space for up to twelve cans on the inside and your logo on the outside. Collapses for easy storage.

- Durable 100% nylon
- Heat-sealed waterproof lining
- Web carrying strap
- Front pocket
- Dimensions: 8.75"h x 12"w x 8.75"d; Approx. 919 cubic inches