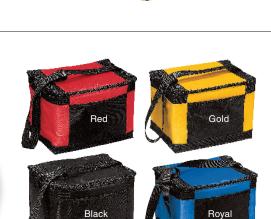

#### **BG87 6-PACK** COOLER

Refreshments stay cool in durable nylon with a waterproof lining.

- 100% nylon
- Heat-sealed waterproof lining
- Web carrying strap
- Front pocket, top mesh pocket
  Dimensions: 7.25"h x 8.5"w x 5.5"d; Approx. 339 cubic inches