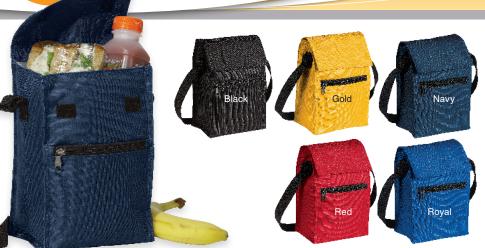

#### **BGII5 INSULATED** LUNCH COOLER

Keep meals cool in our new insulated cooler with its easy-to-clean waterproof lining.

- 600 denier polyester, 300 denier polyester
- Heat-sealed waterproof lining
- Adjustable web carrying strap
- Zippered front pockét
- Dimensions: 9.375"h x 6.5"w x 4.25"d; Approx. 259 cubic inches