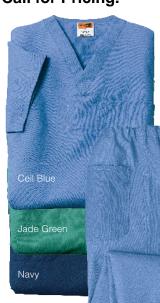

### REVERSIBLE V-NECK SCRUB TOP

- 65/35 poly/cotton
- Chest pocket on both sides
- Set-in sleeves

CS501 ADULT SIZES: S-4XL Call for Pricing.

### REVERSIBLE SCRUB PANT

- 65/35 poly/cotton
- Dyed-to-match drawstring
- Back pocket on both sides

CS502 ADULT SIZES: S-4XL Call for Pricing.