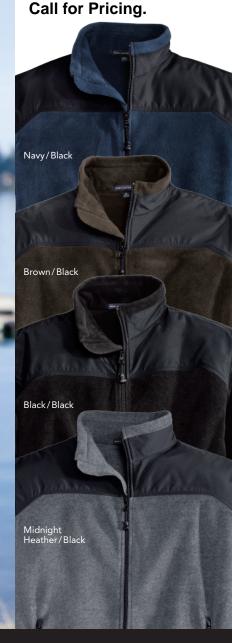

## EXPLORER

**EXPLORER® II JACKET** 

Completely updated, the new Explorer II combines extra soft fleece with stylish microfiber overlays at the shoulders, sleeves and hips. This bulk-free jacket not only keeps you warm throughout your daily travels, it makes a logo stand out.

- 100% spun polyester fleece with 100% polyester microfiber overlays
- Lycra-trimmed cuffs
- Ergonomic bungee cord zipper pulls
- Front zippered pocketsOpen hem with drawcord and toggles

F277 ADULT SIZES: XS-4XL