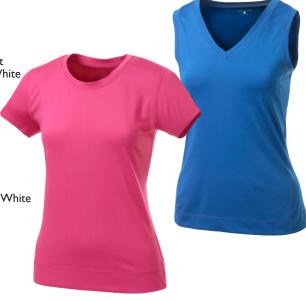

#### **LADIES NRG FITNESS TEE**

- 5.9-ounce, 95/5 poly/spandex
- Flatlock stitching throughout

Gently contoured silhouette
Colors: Black, Deep Coral, Fuchsia Pink,
Lagoon Blue, Lapis Blue, Purple Currant, White

LST875 LADIES SIZES: XS-4XL

**Call for Pricing** 