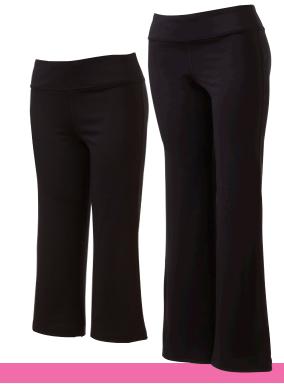

## LADIES NRG FITNESS CAPRI

- 8.8-ounce, 88/12 poly/spandex
- Double-needle stitching throughout Color: Black

LPST881 LADIES SIZES: XS-4XL

**Call for Pricing** 

### **LADIES NRG FITNESS PANT**

- 8.8-ounce, 88/12 poly/spandex
- Double-needle stitching throughout Color: Black

LPST880 LADIES SIZES: XS-4XL

**Call for Pricing** 

Prices apply to sizes XS-XL