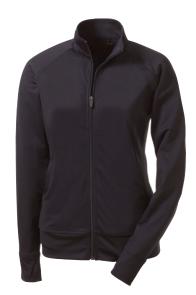

#### **LADIES NRG FITNESS JACKET**

- 8.8-ounce, 88/12 poly/spandex
- Double-needle stitching throughout
- · Gently contoured silhouette
- Locker loop
- Dyed-to-match coil zipper
- Thumbholes to keep hands warm
- Front open pockets

Color: Black

LST885 LADIES SIZES: XS-4XL

**Call for Pricing** 