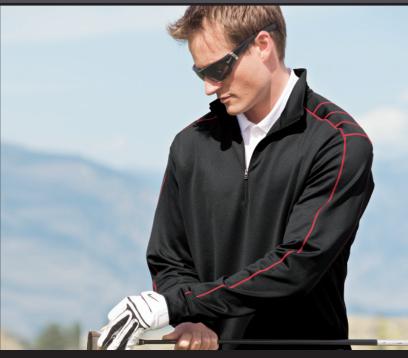

## **NIKE GOLF DRI-FIT 1/2-ZIP COVER-UP**

Features contrast stitching on the shoulders and sleeves, self-fabric collar, open cuffs and open hem. The contrast Swoosh design trademark is embroidered on the back of the neck. Made of 7.25-ounce, 88/12 polyester/spandex.

354060 ADULT SIZES: XS-4XL

Call for Pricing