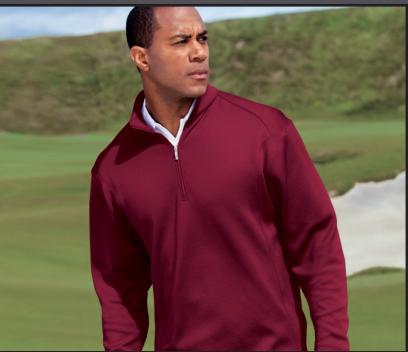

**400099** ADULT SIZES: XS-4XL

Call for Pricing

Design includes taping detail at shoulders and rib knit cuffs. The contrast Swoosh design trademark is embroidered on the lower left sleeve. Made of 9.75-ounce, 61/39 cotton/polyester.

**392394** ADULT SIZES: XS-4XL

Call for Pricing