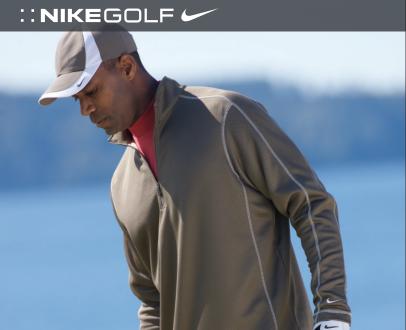

## **NIKE SPHERE DRY COVER-UP**

The design includes a self-fabric collar, open cuffs and an open hem. The contrast Swoosh design trademark is embroidered on the lower left sleeve. Made of 100% polyester.