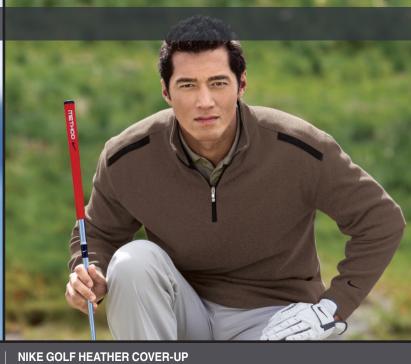

## **NIKE GOLF SPORT COVER-UP**

The design features a zip-through collar, open cuffs and an open hem. The contrast Swoosh design trademark is embroidered on the back of the neck. Made of 9.75-ounce, 61/39 cotton/polyester.

**400099** ADULT SIZES: XS-4XL

Call for Pricing

Design includes taping detail at shoulders and rib knit cuffs. The contrast Swoosh design trademark is embroidered on the lower left sleeve. Made of 9.75-ounce, 61/39 cotton/polyester.