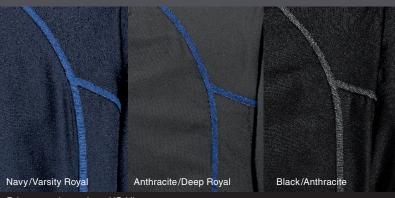

## 1/2-ZIP WIND JACKET

Boasting great style and exceptional wind protection, this new jacket has back vents and a mesh lining for breathability. Contrast stitching adds a sporty look. The design features a zip-through collar, adjustable cuffs with hook and loop closures, front zippered pockets and an open hem with drawcord and toggle. The contrast Swoosh design trademark is embroidered on the lower left sleeve. Made of 3.28-ounce, 100% polyester.

393870 ADULT SIZES: XS-4XL

#### **Call for Pricing**