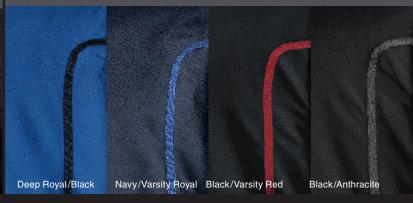

Equipped with back vents and a mesh lining, this new lightweight jacket lets you play through unfazed by the wind. Contrast stitching and a zipthrough collar give modern style. Features adjustable cuffs with hook and loop closures, front zippered pockets and an open hem with drawcord and toggle. The tonal Swoosh design trademark is embroidered on the lower left sleeve. Made of 3.28-ounce, 100% polyester.

**408324** ADULT SIZES: XS-4XL

### **Call for Pricing**