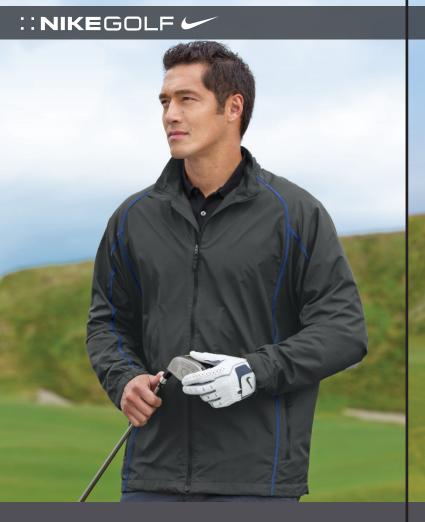

Equipped with back vents and a mesh lining, this new lightweight jacket lets you play through unfazed by the wind. Contrast stitching and a zipthrough collar give modern style. Features adjustable cuffs with hook and loop closures, front zippered pockets and an open hem with drawcord and toggle. The tonal Swoosh design trademark is embroidered on the lower left sleeve. Made of 3.28-ounce, 100% polyester.

**408324** ADULT SIZES: XS-4XL

### **Call for Pricing**