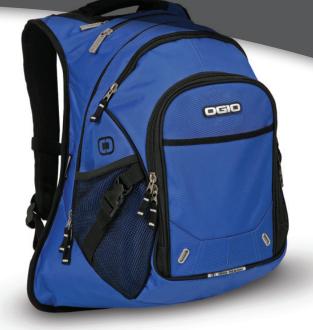

#### **fugitive**pack

double-lined entry pack • internal padded laptop sleeve • integrated shoulder harness with neoprene grab handle • fleece-lined top drop-in audio pocket with headphone exit port • side mesh water bottle pockets • dual-side compression straps

Call for Pricing