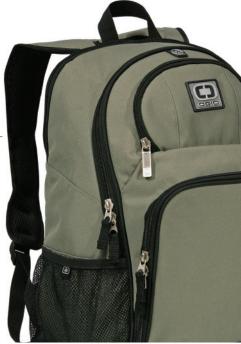

### kirbypack

top-entry padded laptop compartment • large main storage area • spacious fleecelined pocket with headphone exit port • secondary pocket with internal organizer panel • zippered side stash pocket • mesh side pocket • five

 mesh side pocket • five zippered pockets
109045

Call for Pricing