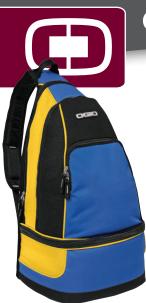

#### **cool**packer

top dry storage area • breathable area for wet storage • large cooler in base area
front zippered pocket for accessories
padded adjustable single strap with clip for carrying on either arm • 12-can capacity

#### 108111 Call for pricing