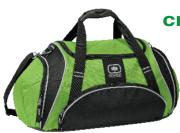

### crunchduffel

large main compartment • side shoe pocket • adjustable padded shoulder strap • plasticmolded interlocking handle • front-faced zippered pocket • side storage pocket • all metal hardware