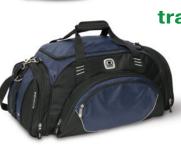

#### transferduffel

- large U-shaped opening and compartment • ventilated shoe pocket • front pocket with mesh organizer • front zippered audio pocket • padded shoulder strap • side pocket
- all metal hardware

Call for Pricing