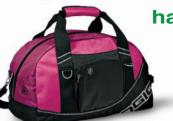

#### half domeduffel

front zippered pocket • standard webbing shoulder strap • all metal hardware • side grab handle • fabric-wrapped handle

**Call for Pricing** 