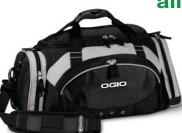

#### transferduffel

- large U-shaped opening and compartment • ventilated shoe pocket • front pocket with mesh organizer • front zippered audio pocket • padded shoulder strap • side pocket
- all metal hardware