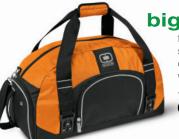

## big domeduffel

front zippered pocket • padded shoulder strap • all metal hardware • ventilated shoe compartment with grab handle • fabricwrapped handle

108087

**Call for Pricing** 