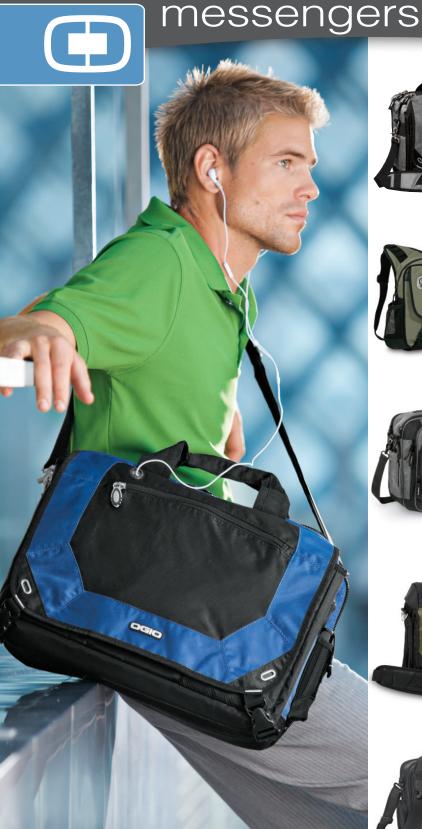

## city corpmessenger

padded top drop-in laptop sleeve • audio pocket with headphone exit port • cell phone pocket with cell lifter • adjustable padded shoulder strap • Pullman handle attachment sleeve • organizer panel • palm/calculator pocket • internal file separators