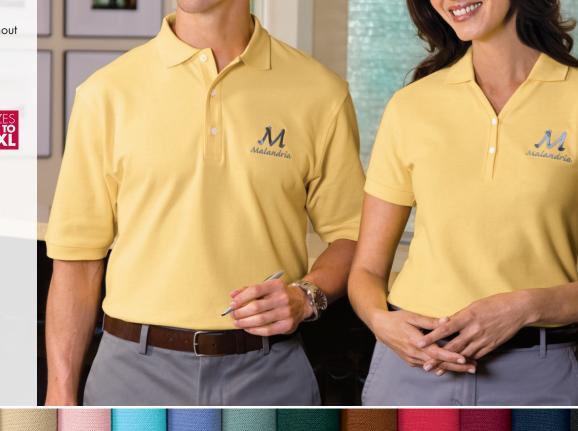

### 100% PIMA COTTON SPORT SHIRTS

Few can resist the delightfully soft hand and lightweight honeycomb knit texture of our 100% pima cotton sport shirt. Crafted with 100% pima cotton—one of the highest grades of cotton in the world—these sumptuous shirts are consistently top sellers.

- 6.2-ounce, 100% pima cotton
- Double-needle stitching throughout
- Flat knit collar and cuffs
- Locker patch
- Pearl buttons
- Side vents

#### 100% PIMA COTTON SPORT SHIRT

3-button placket K448 ADULT SIZES: XS-6XL

## Call for Pricing. LADIES 100% PIMA COTTON

SPORT SHIRT Traditional, relaxed look 2-button Y-placket L448 LADIES SIZES: XS-4XL Call for Pricing.

PORT AUTHORITY\*