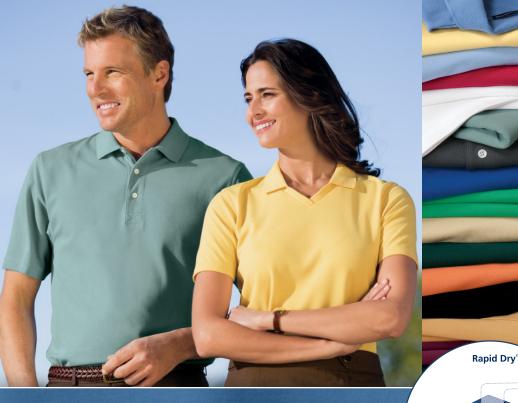

#### RAPID DRY<sup>™</sup> SPORT SHIRTS

- 5.6-ounce, 60/40 cotton/poly
- Double-needle stitching
- Open hem sleeves
- Side vents

K455 Adult Sizes: XS-6XL L455 Ladies Sizes: XS-4XL

Colors: Banana (L455 only) Burgundy (K455 only) Charcoal (K455 only) Classic Navy Court Green (K455 only) Dandelion (K455 only) Dark Green Jet Black Light Blue Papaya Red Riviera Blue Royal Seafoam Stone White

# RAPID DRY

wicks moisture

unique knit with soft inner layer