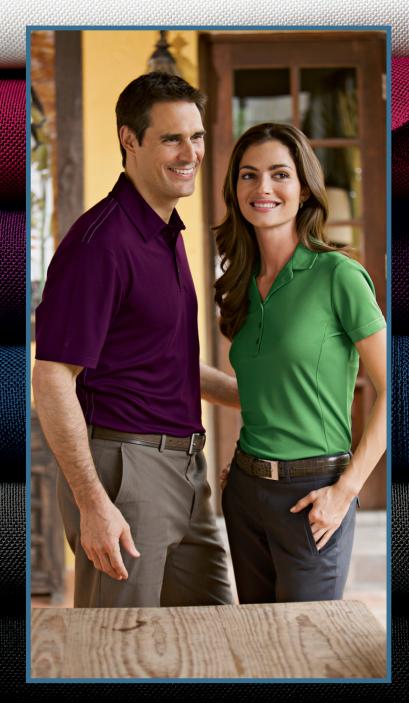

#### **CONTRAST STITCH PERFORMANCE PIQUE POLOS**

Balancing luxury with performance, this polo manages moisture for an impeccable appearance and exceptional comfort. Contrast stitching inside neck and across shoulders. Contrast taping inside side vents. Self-fabric collar, three-button placket, open hem sleeves, Red House engraved buttons and right sleeve Red House embroidery. Made of 100% polyester.

#### CONTRAST STITCH PERFORMANCE PIQUE POLO

Bermuda Purple, Black, Bordeaux Red, Clay Green, Insignia Blue, Vine Green, White.

RH49 ADULT SIZES: XS-4XL

### LADIES CONTRAST STITCH PERFORMANCE PIQUE POLO

Bermuda Purple, Black, Bordeaux Red, Clay Green, Insignia Blue, Vine Green, White.

RH50 LADIES SIZES: XS-4XL

Call for Pricing.