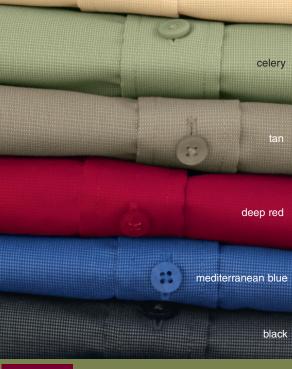

### NAILHEAD NON-IRON

BUTTON-DOWN SHIRTS
These button-downs are distinctive and understated with a nailhead pattern and dobby texture that stays smooth without any ironing. Travel-ready, 100% cotton fabric is woven with 40-single compacted yarn, enhancing the drape and softness of these striking styles. Specially treated to stay exceptionally good-looking all day and into the evening. Single-needle tailoring, Red House engraved buttons and embroidery on the right sleeve placket.

RH37 Adult Sizes: XS-4XL Call for Pricing.

RH47 Ladies Sizes: XS-4XL Call for Pricing.