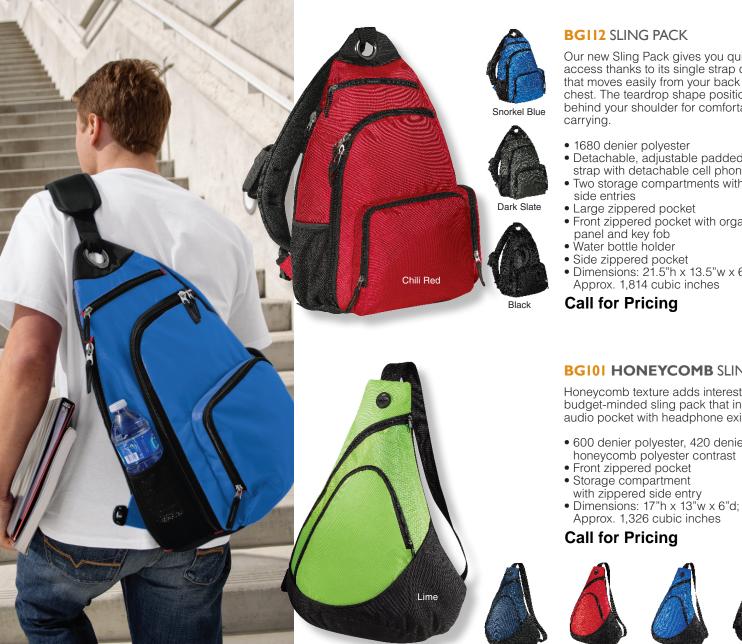

## PORT AUTHORITY\*

Our new Sling Pack gives you quick access thanks to its single strap design that moves easily from your back to your chest. The teardrop shape positions weight behind your shoulder for comfortable

- Detachable, adjustable padded shoulder strap with detachable cell phone pocket
- Two storage compartments with zippered
- Front zippered pocket with organization
- Dimensions: 21.5"h x 13.5"w x 6.25"d; Approx. 1,814 cubic inches