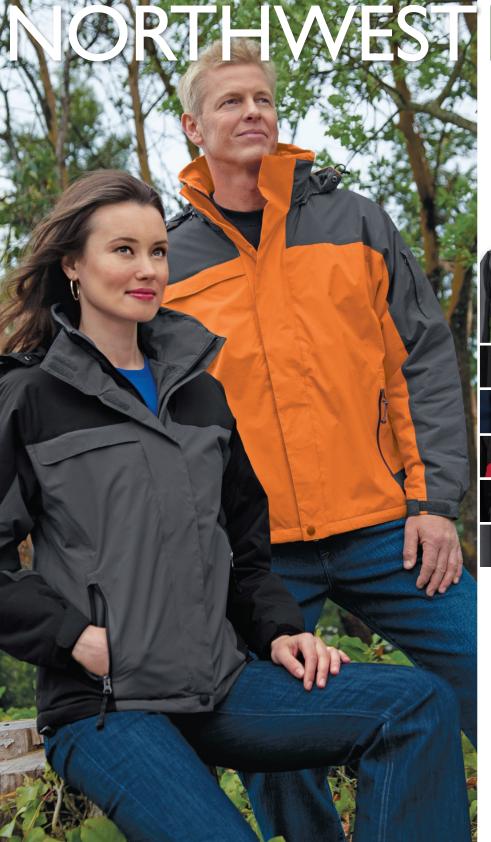

## **INSPIRED**

Waterproof Nootka Jacket keeps water out, warmth in

Regatta Blue/Navy

Engine Red/Black

Graphite/Black

Cadmium Orange/Graphite

Bright Pistachio/Graphite

## **NOOTKA JACKETS**

- 100% ripstop nylon shell with Taslan nylon accents
- 1500MM waterproof rating
- Seam-sealed for added waterproof protection
- 2-ounce polyfill insulation in body,
  3-ounce polyfill in sleeves
- 100% polyester Sherpa fleece body lining
- Nylon sleeve lining for easy on/off
- Zip-off hood
- Storm flap
- Four zippered pockets
- Drop tail hem with drawcord and toggle for adjustability

J792 ADULT SIZES: XS-4XL L792 LADIES SIZES: XS-4XL

Call for Pricing.

rices apply to sizes XS-XL

PORT AUTHORITY