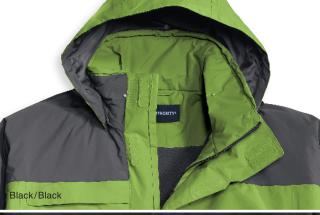

## **INSPIRED**

Waterproof Nootka Jacket keeps water out, warmth in

Regatta Blue/Navy

Engine Red/Black

Graphite/Black

Cadmium Orange/Graphite

Bright Pistachio/Graphite

## **NOOTKA JACKETS**

- 100% ripstop nylon shell with Taslan nylon accents
- 1500MM waterproof rating
- Seam-sealed for added waterproof protection
- 2-ounce polyfill insulation in body,
  3-ounce polyfill in sleeves
- 100% polyester Sherpa fleece body lining
- Nylon sleeve lining for easy on/off
- Zip-off hood
- Storm flap
- Four zippered pockets
- Drop tail hem with drawcord and toggle for adjustability