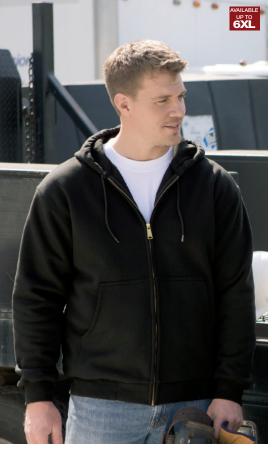

# HEAVYWEIGHT FULL ZIP HOODED SWEATSHIRT WITH THERMAL LINING

- 12-ounce, 60/40 cotton/poly
- 9-ounce, 100% poly thermal lining for extra warmth
- Rib knit cuffs and waistband
- Brass zipper
- Drawcord with brass eyelets
- Front muff pockets

CS620 Adult Sizes: XS-6XL

Colors: Athletic Heather, Black, Duck Brown, Navy