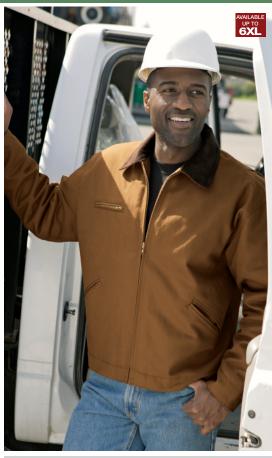

#### **DUCK CLOTH WORK JACKET**

- 12-ounce, 100% cotton duck cloth
- 6-ounce, polyfill nylon lining for added warmth
- Corduroy collar
- Bi-swing back for mobility
- Front zippered pocket
- Adjustable 2-snap sleeves
- Lower slash pockets
- Adjustable waist tabs

J763 Adult Sizes: XS-6XL

Colors: Black/Black, Duck Brown/Brown, Navy/Black