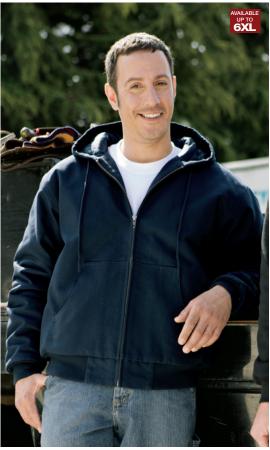

#### **DUCK CLOTH HOODED WORK JACKET**

- 12-ounce, 100% cotton duck cloth
- 6-ounce, polyfill nylon lining for added warmth
- Hood with dyed-to-match drawstring
- Rib knit cuffs and hem
- 2 muff pockets

J763H Adult Sizes: XS-6XL Colors: Black, Duck Brown, Navy